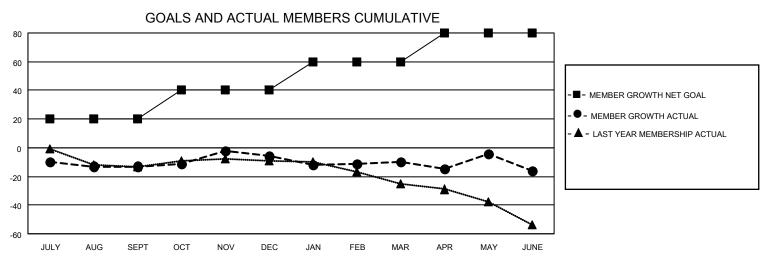

## District 202 J

| Clubs                 |               |           |               | Members               |                         |                         |                                                    |
|-----------------------|---------------|-----------|---------------|-----------------------|-------------------------|-------------------------|----------------------------------------------------|
| RESULTS FOR 2022-2023 |               |           |               | RESULTS FOR 2022-2023 |                         |                         |                                                    |
| QUARTER               | NEW CLUB GOAL | NEW CLUBS | DROPPED CLUBS | QUARTER MEN           | MBER GROWTH NET<br>GOAL | MEMBER GROWTH<br>ACTUAL | DROPPED<br>MEMBERS ACTUAL<br>(including transfers) |
| JULY/AUG/SEPT         | 0             | 0         | 0             | JULY/AUG/SEPT         | 20                      | 12                      | 25                                                 |
| OCT/NOV/DEC           | 0             | 0         | 0             | OCT/NOV/DEC           | 20                      | 27                      | 17                                                 |
| JAN/FEB/MAR           | 0             | 0         | 0             | JAN/FEB/MAR           | 20                      | 16                      | 18                                                 |
| APR/MAY/JUNE          | 1             | 0         | 0             | APR/MAY/JUNE          | 20                      | 48                      | 46                                                 |